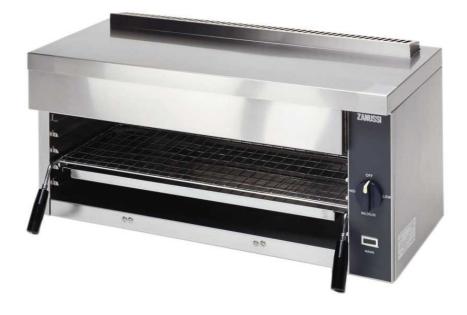

## RANGE COMPOSITION

A range of appliances ideal for "au gratin" finishing and other types of cooking which require high temperature, direct radiant heat from above the food. The units are suitable for grilling and toasting in any busy kitchen, from the small pub to the larger restaurant.

## SALAMANDERS ZANUSSI

## FUNCTIONAL AND CONSTRUCTION FEATURES

Constructed entirely in 430 AISI stainless steel

• Cooking via heat radiation from ceramic tiles positioned on the ceiling of the cooking chamber

 ◆ Temperature rises to (800°-900°C) by stabilized flame burners

◆ Piezo ignition. Flame failure device cuts off gas in case of accidentally extinguised burners

◆ Removable fat collection container

• Equipped with n.1 chromed steel grid with anti-tilt runners and heat resistant plastic handles